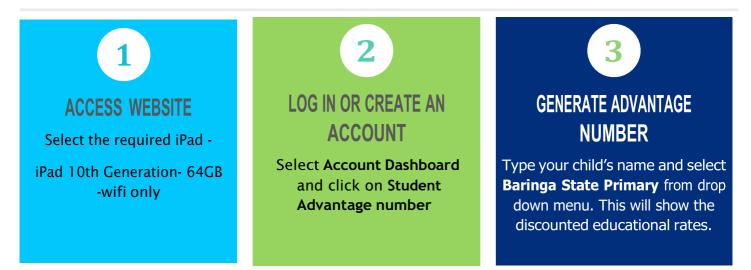

*



## **Device Requirements**

iPad 9<sup>th</sup> or 10<sup>th</sup> Generation

Storage: 64 GB Operating systems: iPad OS15 WIFI ONLY (NO SIM CARD)

(Please note: Currently owned 8<sup>th</sup> generation iPads will be supported in 2024)

Please note: iPad mini's and SIM cards are not supported!

# Where do I purchase the iPad?

iPads must be purchased independently through an iPad provider. Options include:

<u>School Locker in store or on website</u> <u>Apple Website or Apple Store</u> Local retailer

Log in instructions: Download Intune Company Portal App via the App store. Log in using your child's MIS ID and Password. Instructional Videos: Setting up your iPad

Managing Apple ID and iCloud

**Restrictions** 

### **<u>Purchasing via School Locker</u>** (educational prices apply)